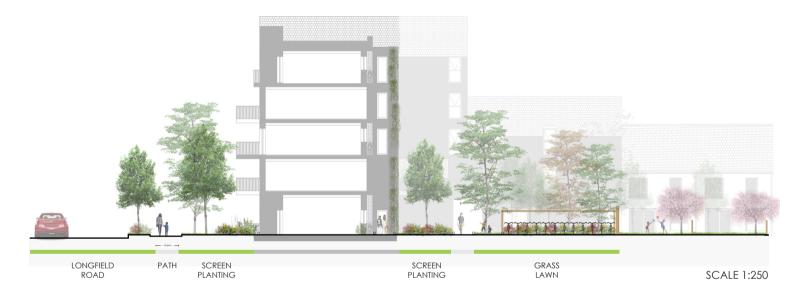

STATION STATION RAISED PLANTER RAISED PLANTER RAISED AMPHITHEATHER STEPS PLANTING ALONG WATER FEATURE WATER PLANTING LINEAR PARK THRESHOLD JETS

SCALE 1:250





SECTION C-C

**SCALE 1:250** 



## SECTION E-E



SECTION F-F



SECTION G-G



## BOUNDARY TYPE A









Boundary Treatment Type ABoundary Treatment Type BBoundary Type C

| Project: PROJECT SHORELINE, BALDOYLE, CO. DUBLIN |                                      |                               | Client:<br>THE SHORELINE PARTNERSHIP      |  |
|--------------------------------------------------|--------------------------------------|-------------------------------|-------------------------------------------|--|
| Stage:<br>PLANNING                               |                                      | Drawing No:<br>DN1910_SC_BSLA | Drawing name:<br>LANDSCAPE SECTIONS       |  |
| SCALE: 1:250 @ A1                                | Bernard Seymour Landscape Architects |                               |