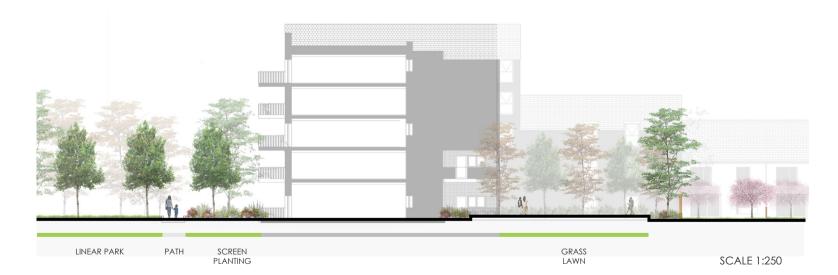

STATION STATION RAISED PLANTER RAISED PLANTER RAISED AMPHITHEATHER STEPS PLANTING ALONG WATER FEATURE WATER PLANTING LINEAR PARK THRESHOLD JETS

SCALE 1:250





SECTION C-C

**SCALE 1:250** 



## SECTION E-E



SECTION F-F



SECTION G-G



## BOUNDARY TYPE A









Boundary Treatment Type ABoundary Treatment Type BBoundary Type C

| Project: PROJECT SHORELINE, BALDOYLE, CO. DUBLIN |                                      |                               | Client:<br>THE SHORELINE PARTNERSHIP      |  |
|--------------------------------------------------|--------------------------------------|-------------------------------|-------------------------------------------|--|
| Stage:<br>PLANNING                               |                                      | Drawing No:<br>DN1910_SC_BSLA | Drawing name:<br>LANDSCAPE SECTIONS       |  |
| SCALE: 1:250 @ A1                                | Bernard Seymour Landscape Architects |                               |                                           |  |
| DA