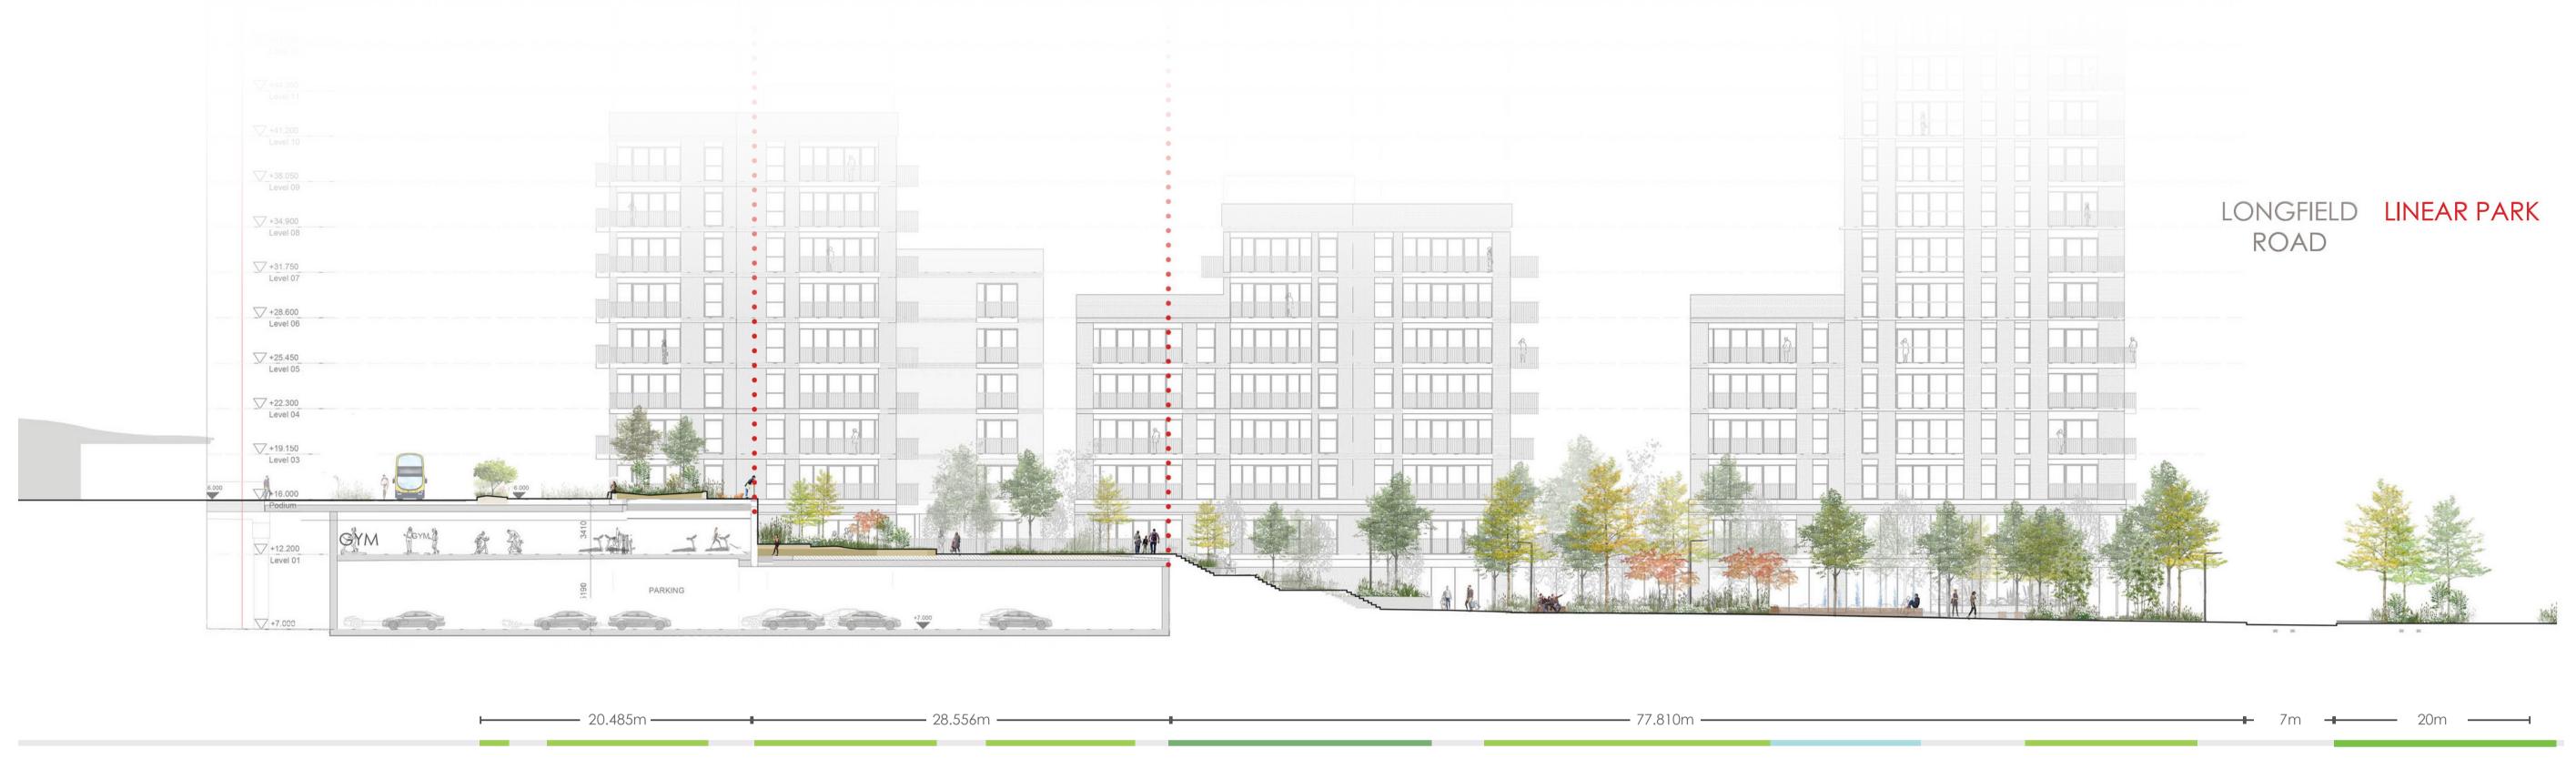

STATION STATION RAISED PLANTER RAISED PLANTER RAISED AMPHITHEATHER STEPS PLANTING ALONG WATER FEATURE WATER PLANTING LINEAR PARK THRESHOLD JETS

SCALE 1:250





SECTION C-C

**SCALE 1:250** 



## SECTION E-E



SECTION F-F



SECTION G-G



## BOUNDARY TYPE A









Boundary Treatment Type ABoundary Treatment Type BBoundary Type C

| Project: PROJECT SHORELINE, BALDOYLE, CO. DUBLIN |                                      |                               | Client:<br>THE SHORELINE PARTNERSHIP      |  |
|--------------------------------------------------|--------------------------------------|-------------------------------|-------------------------------------------|--|
| Stage:<br>PLANNING                               |                                      | Drawing No:<br>DN1910_SC_B