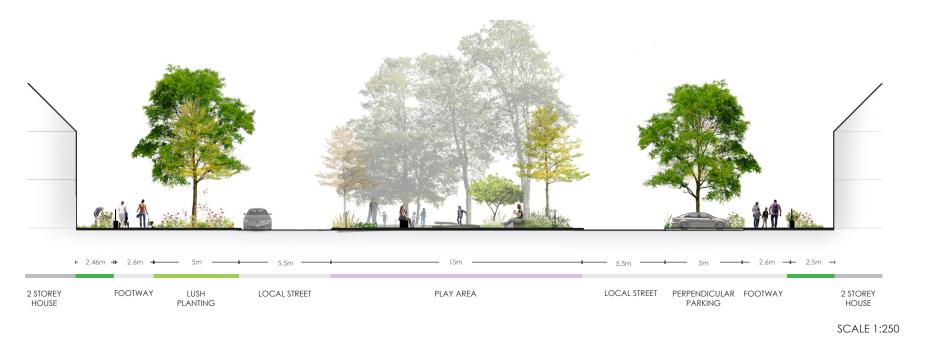

STATION STATION RAISED PLANTER RAISED PLANTER RAISED AMPHITHEATHER STEPS PLANTING ALONG WATER FEATURE WATER PLANTING LINEAR PARK THRESHOLD JETS

SCALE 1:250





SECTION C-C

**SCALE 1:250** 



## SECTION E-E



SECTION F-F



SECTION G-G



## BOUNDARY TYPE A









Boundary Treatment Type ABoundary Treatment Type BBoundary Type C

| Project: PROJECT SHORELINE, BALDOYLE, CO. DUBLIN |                                      |                               | Client:<br>THE SHORELINE PARTNERSHIP      |  |
|--------------------------------------------------|--------------------------------------|-------------------------------|-------------------------------------------|--|
| Stage:<br>PLANNING                               |                                      | Drawing No:<br>DN1910_SC_BSLA | Drawing name:<br>LANDSCAPE SECTIONS       |  |
| SCALE: 1:250 @ A1                                | Bernard Seymour Landscape Architects |                               |                                           |  |
| DATE: 05/2021