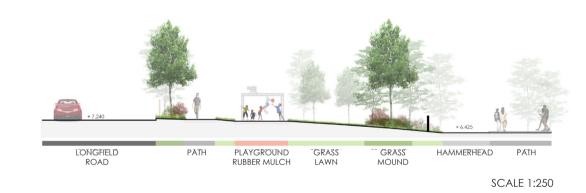

STATION STATION RAISED PLANTER RAISED PLANTER RAISED AMPHITHEATHER STEPS PLANTING ALONG WATER FEATURE WATER PLANTING LINEAR PARK THRESHOLD JETS

SCALE 1:250





SECTION C-C

**SCALE 1:250** 



## SECTION E-E



SECTION F-F



SECTION G-G



## BOUNDARY TYPE A









Boundary Treatment Type ABoundary Treatment Type BBoundary Type C

| Project: PROJECT SHORELINE, BALDOYLE, CO. DUBLIN |                                      |                               | Client:<br>THE SHORELINE PARTNERSHIP      |  |
|--------------------------------------------------|--------------------------------------|-------------------------------|-------------------------------------------|--|
| Stage:<br>PLANNING                               |                                      | Drawing No:<br>DN1910_SC_BSLA | Drawing name:<br>LANDSCAPE SECTIONS       |  |
| SCALE: 1:250 @ A1                                | Bernard Seymour Landscape Architects |