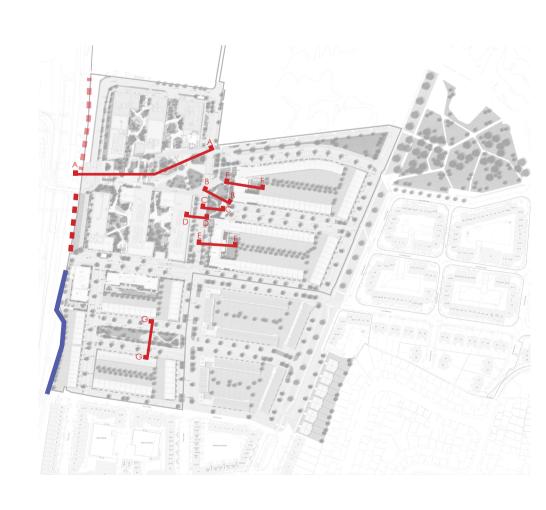

STATION STATION RAISED PLANTER RAISED PLANTER RAISED AMPHITHEATHER STEPS PLANTING ALONG WATER FEATURE WATER PLANTING LINEAR PARK THRESHOLD JETS

SCALE 1:250





SECTION C-C

**SCALE 1:250** 



## SECTION E-E



SECTION F-F



SECTION G-G



## BOUNDARY TYPE A









Boundary Treatment Type ABoundary Treatment Type BBoundary Type C

| Project: PROJECT SHORELINE, BALDOYLE, CO. DUBLIN |                                      |                               | Client:<br>THE SHORELINE PARTNERSHIP      |  |
|--------------------------------------------------|--------------------------------------|-------------------------------|-------------------------------------------|--|
| Stage:<br>PLANNING                               |                                      | Drawing No:<br>DN1910_SC_BSLA | Drawing name:<br>LANDSCAPE SECTIONS       |  |
| SCALE: 1:250 @ A1                                | Bernard Seymour Landscape Architects |                               |                                           |  |
| DATE: 05/2021