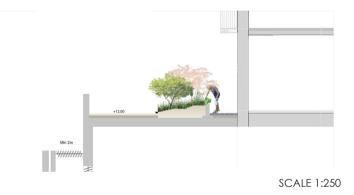

## BOUNDARY TYPE A

Boundary Treatment Type ABoundary Treatment Type BBoundary Type C

| Project: PROJECT SHORELINE, BALDOYLE, CO. DUBLIN |                                      |                               | Client:<br>THE SHORELINE PARTNERSHIP      |  |
|--------------------------------------------------|--------------------------------------|-------------------------------|-------------------------------------------|--|
| Stage:<br>PLANNING                               |                                      | Drawing No:<br>DN1910_SC_BSLA | Drawing name:<br>LANDSCAPE SECTIONS       |  |
| SCALE: 1:250 @ A1                                | Bernard Seymour Landscape Architects |                               |                                           |  |
| DATE: 05/2021                                    | 4 Mary's Abbey<br>Dublin 7           |                               | t +00 353 1 8747764<br>e info@bslarch.com |  |