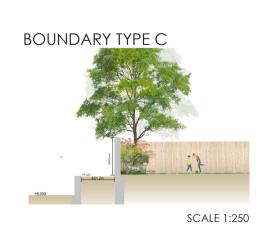

## BOUNDARY TYPE A

Boundary Treatment Type ABoundary Treatment Type BBoundary Type C

| Project: PROJECT SHORELINE, BALDOYLE, CO. DUBLIN |                                      |                               | Client:<br>THE SHORELINE PARTNERSHIP      |  |
|--------------------------------------------------|--------------------------------------|-------------------------------|-------------------------------------------|--|
| Stage:<br>PLANNING                               |                                      | Drawing No:<br>DN1910_SC_BSLA | Drawing name:<br>LANDSCAPE SECTIONS       |  |
| SCALE: 1:250 @ A1                                | Bernard Seymour Landscape Architects |                               |                                           |  |
| DATE: 05/2021                                    | 4 Mary's Abbey<br>Dublin 7           |                               | t +00 353 1 8747764<br>e info@bslarch.com |  |