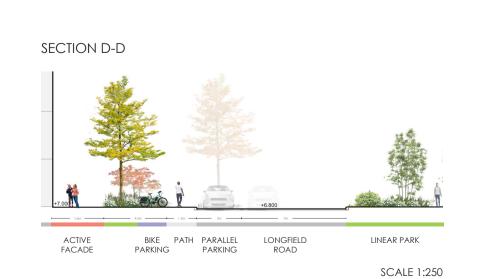

STATION STATION RAISED PLANTER RAISED PLANTER RAISED AMPHITHEATHER STEPS PLANTING ALONG WATER FEATURE WATER PLANTING LINEAR PARK THRESHOLD JETS

SCALE 1:250





SECTION C-C

**SCALE 1:250** 



## SECTION E-E



SECTION F-F



SECTION G-G



## BOUNDARY TYPE A









Boundary Treatment Type ABoundary Treatment Type BBoundary Type C

| Project: PROJECT SHORELINE, BALDOYLE, CO. DUBLIN |                                      |                               | Client:<br>THE SHORELINE PARTNERSHIP      |  |
|--------------------------------------------------|--------------------------------------|-------------------------------|-------------------------------------------|--|
| Stage:<br>PLANNING                               |                                      | Drawing No:<br>DN1910_SC_BSLA | Drawing name:<br>LANDSCAPE SECTIONS       |  |
| SCALE: 1:250 @ A1                                | Bernard Seymour Landscape Architects |                               |