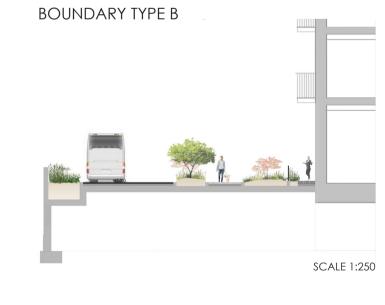

## BOUNDARY TYPE A

Boundary Treatment Type ABoundary Treatment Type BBoundary Type C

| Project: PROJECT SHORELINE, BALDOYLE, CO. DUBLIN |                                      |                               | Client:<br>THE SHORELINE PARTNERSHIP      |  |
|--------------------------------------------------|--------------------------------------|-------------------------------|-------------------------------------------|--|
| Stage:<br>PLANNING                               |                                      | Drawing No:<br>DN1910_SC_BSLA | Drawing name:<br>LANDSCAPE SECTIONS       |  |
| SCALE: 1:250 @ A1                                | Bernard Seymour Landscape Architects |                               |                                           |  |
| DATE: 05/2021                                    | 4 Mary's Abbey<br>Dublin 7           |                               | t +00 353 1 8747764<br>e info@bslarch.com |  |